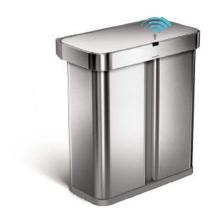

rectangular pedal bin with liner pocket

rectangular sensor bin with voice + motion sensor

rectangular sensor bin with voice + motion sensor

rectangular sensor bin with voice + motion sensor

dual compartment rectangular sensor bin with voice + motion sensor'

semi-round sensor bin with liner pocket

semi-round sensor bin with grey plastic lid

semi-round sensor bin with liner pocket

semi-round sensor bin with liner pocket

dual compartment rectangular bin with voice + motion sensor