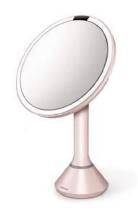

## touch-control brightness

Fast, intuitive control over a continuous range of brightness from 100 lux to 800 lux.

20cm sensor mirror with touch-control brightness

20cm sensor mirror with touch-control brightness

20cm sensor mirror with touch-control brightness

sensor mirror trio with touch-control brightness

sensor mirror trio with touch-control brightness

sensor mirror trio with touch-control brightness

20cm wall mount sensor mirror hard-wired (100-240V) / rechargeable