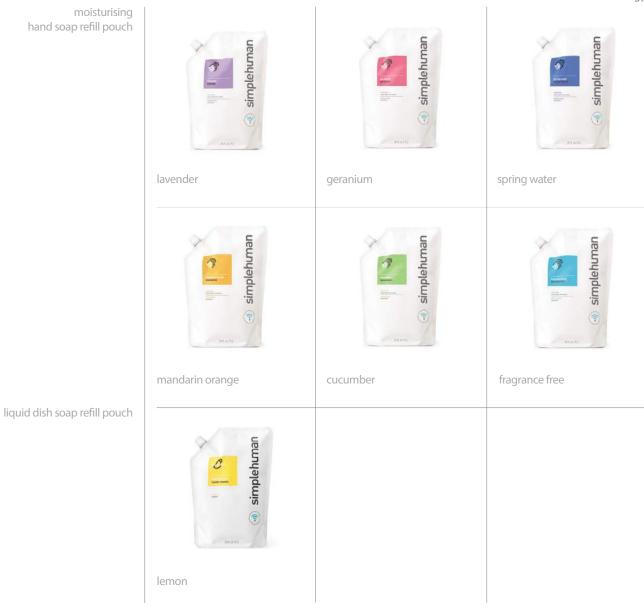

## the perfect soap

The perfect consistency for sensor pumps — no clogs or drips. Dispenses the correct amount quickly and consistently.

see our entire collection at www.simplehuman.com/uk

sensor mirror pro, wide-view