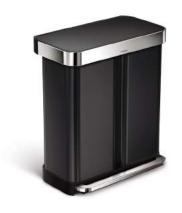

# tools for efficient living

54L dual compartment pedal bin with liner pocket

30L rectangular pedal bin with liner pocket

55L rectangular pedal bin with liner pocket

45L rectangular pedal bin with liner pocket

rectangular pedal bin with liner pocket

rectangular sensor bin with voice + motion sensor

rectangular sensor bin with voice + motion sensor

rectangular sensor bin with voice + motion sensor

dual compartment rectangular sensor bin with voice + motion sensor'