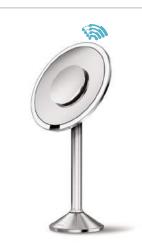

## touch-control brightness

Fast, intuitive control over a continuous range of brightness from 100 lux to 800 lux.

20cm sensor mirror with touch-control brightness

20cm sensor mirror with touch-control brightness

20cm sensor mirror with touch-control brightness

sensor mirror trio with touch-control brightness

sensor mirror trio with touch-control brightness

sensor mirror trio with touch-control brightness

20cm wall mount sensor mirror hard-wired (100-240V) / rechargeable

20cm wall mount sensor mirror hard-wired (100-240V) / rechargeable

20cm wall mount sensor mirror hard-wired (100-240V) / rechargeable

20cm wall mount sensor mirror hard-wired (100-240V) / rechargeable

see our entire collection at www.simplehuman.com/uk