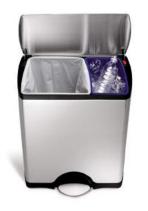

rectangular pedal bin with liner pocket

rectangular sensor bin with voice + motion sensor

rectangular sensor bin with voice + motion sensor

rectangular sensor bin with voice + motion sensor

dual compartment rectangular sensor bin with voice + motion sensor'