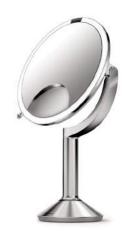

#### tru-lux light system

Our mirrors are more than twice as bright as the next best (600 lux), and with a colour rendering index (CRI) of 95, tru-lux closely simulates natural sunlight.

case study #03