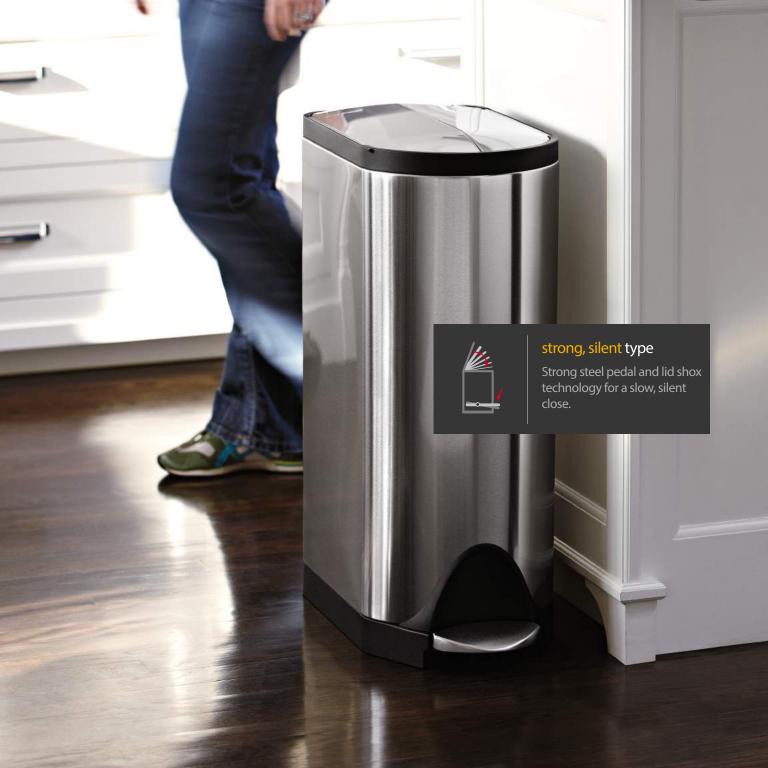

# tools for efficient living

54L dual compartment pedal bin with liner pocket

30L rectangular pedal bin with liner pocket

55L rectangular pedal bin with liner pocket

45L rectangular pedal bin with liner pocket