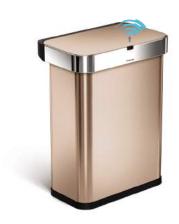

#### voice sensing

Just say "open can" and the lid opens automatically, so throwing away rubbish is quick, efficient and hassle-free.

#### motion sensing

The motion sensor opens the bin with a wave of your hand and is smart enough to adapt to you and the surrounding environment — no false triggers, no unexpected lid closures.

case study #02

rectangular pedal bin with liner pocket

rectangular sensor bin with voice + motion sensor

rectangular sensor bin with voice + motion sensor

rectangular sensor bin with voice + motion sensor

dual compartment rectangular sensor bin with voice + motion sensor'