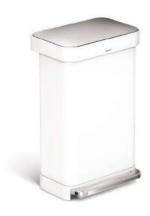

# tools for efficient living

54L dual compartment pedal bin with liner pocket

30L rectangular pedal bin with liner pocket

55L rectangular pedal bin with liner pocket

45L rectangular pedal bin with liner pocket

rectangular pedal bin with liner pocket

plastic rectangular pedal bin with liner pocket

dual compartment rectangular pedal bin with liner pocket

rectangular pedal bin with liner pocket

rectangular pedal bin with liner pocket