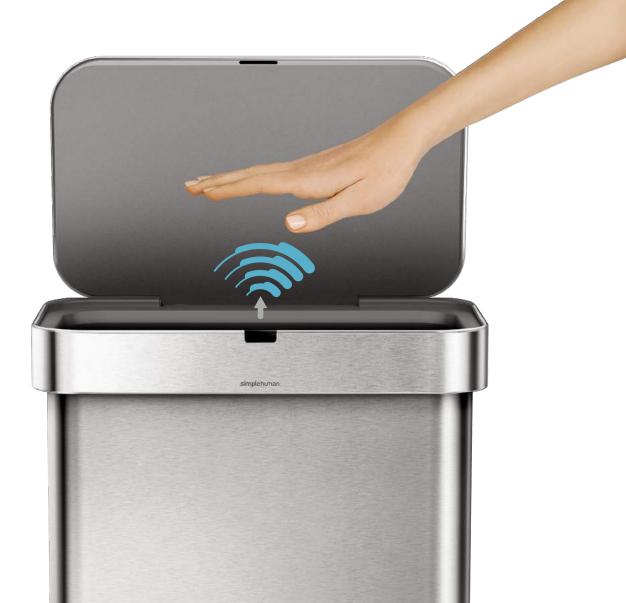

#### motion sensing

The motion sensor opens the bin with a wave of your hand and is smart enough to adapt to you and the surrounding environment — no false triggers, no unexpected lid closures.

case study #02