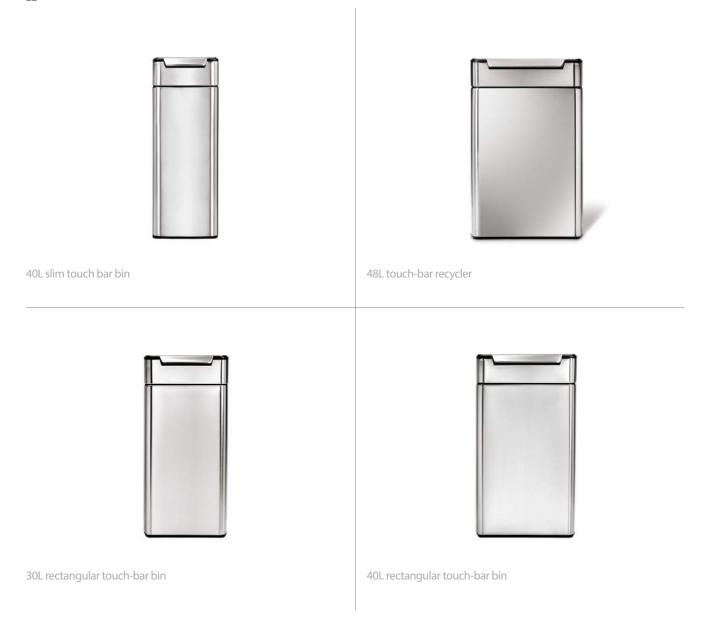

rectangular pedal bin with liner pocket

rectangular sensor bin with voice + motion sensor

rectangular sensor bin with voice + motion sensor

rectangular sensor bin with voice + motion sensor

dual compartment rectangular sensor bin with voice + motion sensor'