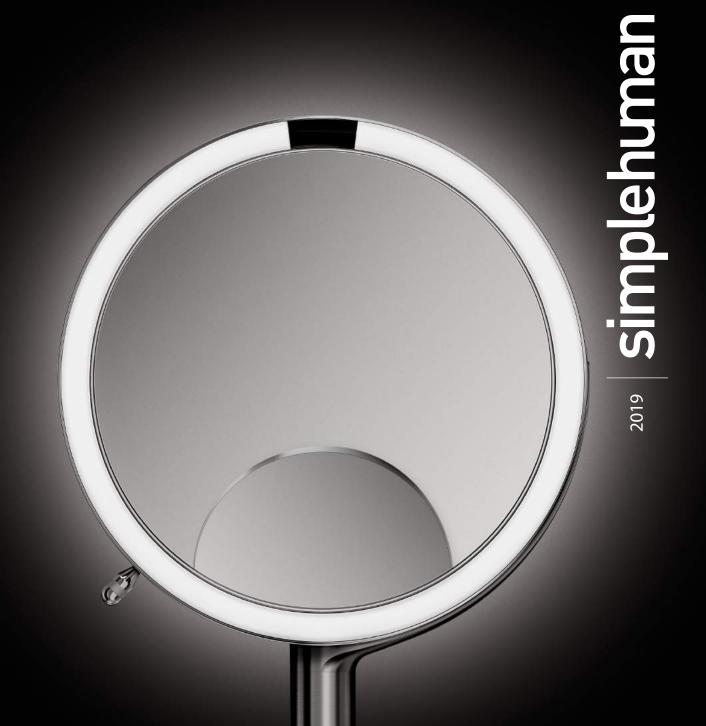

#### tru-lux light system

Our mirrors are more than twice as bright as the next best (600 lux), and with a colour rendering index (CRI) of 95, tru-lux closely simulates natural sunlight.

case study #03