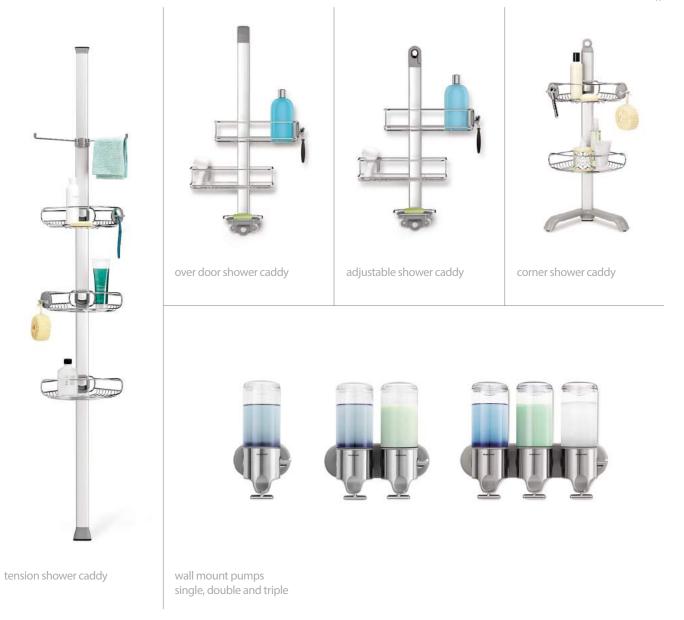

dual compartment rectangular pedal bin with liner pocket

rectangular recycler

butterfly recycler

touch-bar recycler

slim open recycler

pull-out recycler

dual compartment semi-round pedal bin

see our entire collection at www.simplehuman.com/uk