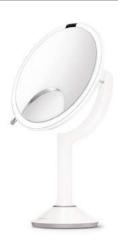

## the perfect soap

The perfect consistency for sensor pumps — no clogs or drips. Dispenses the correct amount quickly and consistently.

see our entire collection at www.simplehuman.com/uk

sensor mirror pro, wide-view