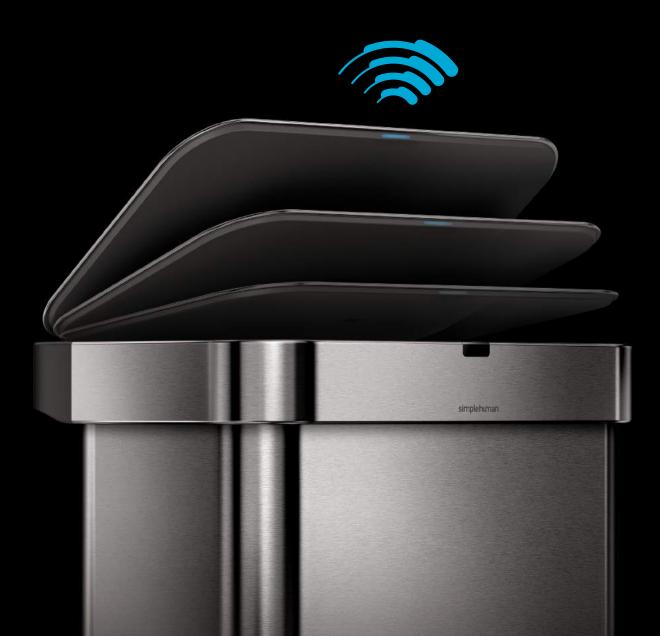

#### voice sensing

Just say "open can" and the lid opens automatically, so throwing away rubbish is quick, efficient and hassle-free.

#### motion sensing

The motion sensor opens the bin with a wave of your hand and is smart enough to adapt to you and the surrounding environment — no false triggers, no unexpected lid closures.

case study #02