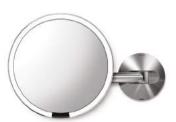

20cm sensor mirror with touch-control brightness

sensor mirror trio with touch-control brightness

sensor mirror trio with touch-control brightness

sensor mirror trio with touch-control brightness

20cm wall mount sensor mirror hard-wired (100-240V) / rechargeable

20cm wall mount sensor mirror hard-wired (100-240V) / rechargeable

20cm wall mount sensor mirror hard-wired (100-240V) / rechargeable

20cm wall mount sensor mirror hard-wired (100-240V) / rechargeable

see our entire collection at www.simplehuman.com/uk