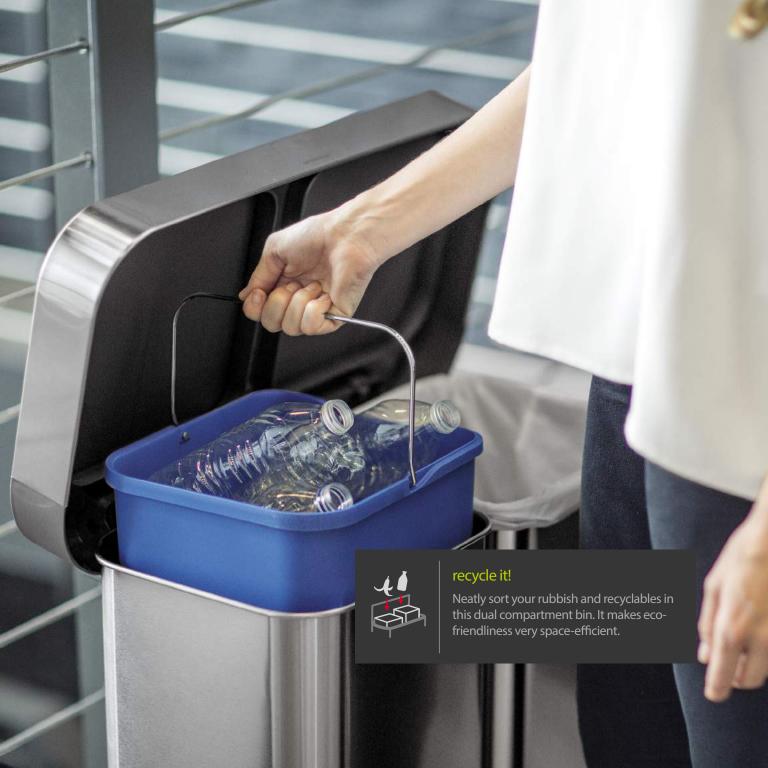

rectangular pedal bin with liner pocket

rectangular sensor bin with voice + motion sensor

rectangular sensor bin with voice + motion sensor

rectangular sensor bin with voice + motion sensor

dual compartment rectangular sensor bin with voice + motion sensor'

semi-round sensor bin with liner pocket

semi-round sensor bin with grey plastic lid

semi-round sensor bin with liner pocket

semi-round sensor bin with liner pocket

dual compartment rectangular bin with voice + motion sensor

dual compartment rectangular pedal bin with liner pocket

rectangular recycler

butterfly recycler

touch-bar recycler

slim open recycler

pull-out recycler

dual compartment semi-round pedal bin

see our entire collection at www.simplehuman.com/uk