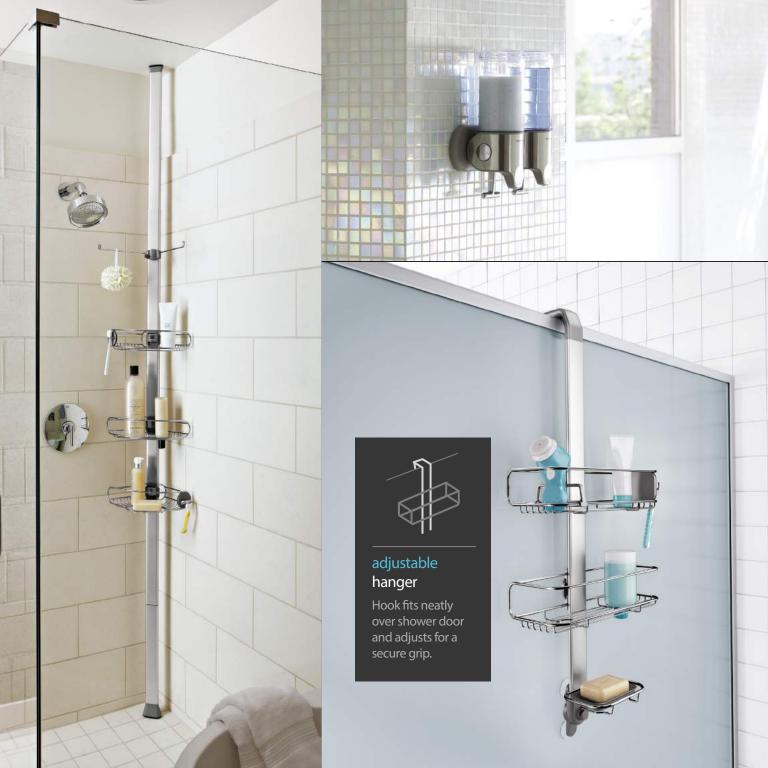

dual compartment rectangular pedal bin with liner pocket

rectangular recycler

butterfly recycler

touch-bar recycler

slim open recycler

pull-out recycler

dual compartment semi-round pedal bin

see our entire collection at www.simplehuman.com/uk