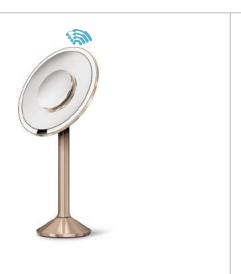

## touch-control brightness

Fast, intuitive control over a continuous range of brightness from 100 lux to 800 lux.

20cm sensor mirror with touch-control brightness

20cm sensor mirror with touch-control brightness

20cm sensor mirror with touch-control brightness

sensor mirror trio with touch-control brightness

sensor mirror trio with touch-control brightness

sensor mirror trio with touch-control brightness

20cm wall mount sensor mirror hard-wired (100-240V) / rechargeable

20cm wall mount sensor mirror hard-wired (100-240V) / rechargeable

20cm wall mount sensor mirror hard-wired (100-240V) / rechargeable

20cm wall mount sensor mirror hard-wired (100-240V) / rechargeable

see our entire collection at www.simplehuman.com/uk