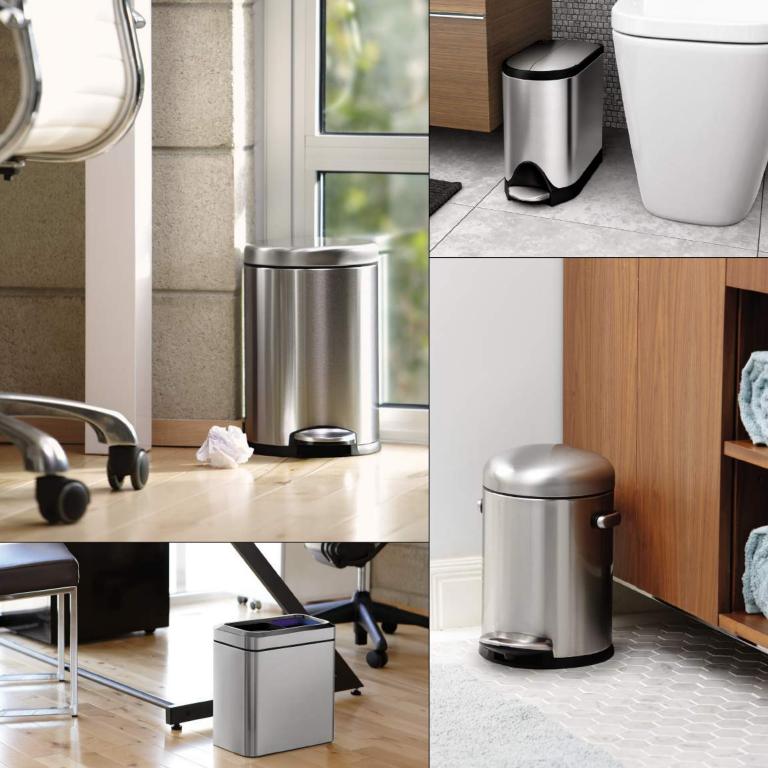

# tools for efficient living

54L dual compartment pedal bin with liner pocket

30L rectangular pedal bin with liner pocket

55L rectangular pedal bin with liner pocket

45L rectangular pedal bin with liner pocket

rectangular pedal bin with liner pocket

plastic rectangular pedal bin with liner pocket

dual compartment rectangular pedal bin with liner pocket

rectangular pedal bin with liner pocket

rectangular pedal bin with liner pocket

rectangular pedal bin with liner pocket

rectangular sensor bin with voice + motion sensor

rectangular sensor bin with voice + motion sensor

rectangular sensor bin with voice + motion sensor

dual compartment rectangular sensor bin with voice + motion sensor'

semi-round sensor bin with liner pocket

semi-round sensor bin with grey plastic lid

semi-round sensor bin with liner pocket

semi-round sensor bin with liner pocket

dual compartment rectangular bin with voice + motion sensor