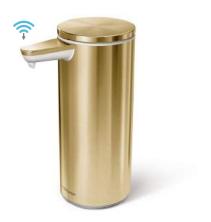

plastic rectangular pedal bin with liner pocket

plastic slim pedal bin

rechargeable sensor pump

rechargeable sensor pump

rechargeable sensor pump

rechargeable sensor pump

sensor pump

square push pump

## the perfect soap

The perfect consistency for sensor pumps — no clogs or drips. Dispenses the correct amount quickly and consistently.

see our entire collection at www.simplehuman.com/uk

sensor mirror pro, wide-view