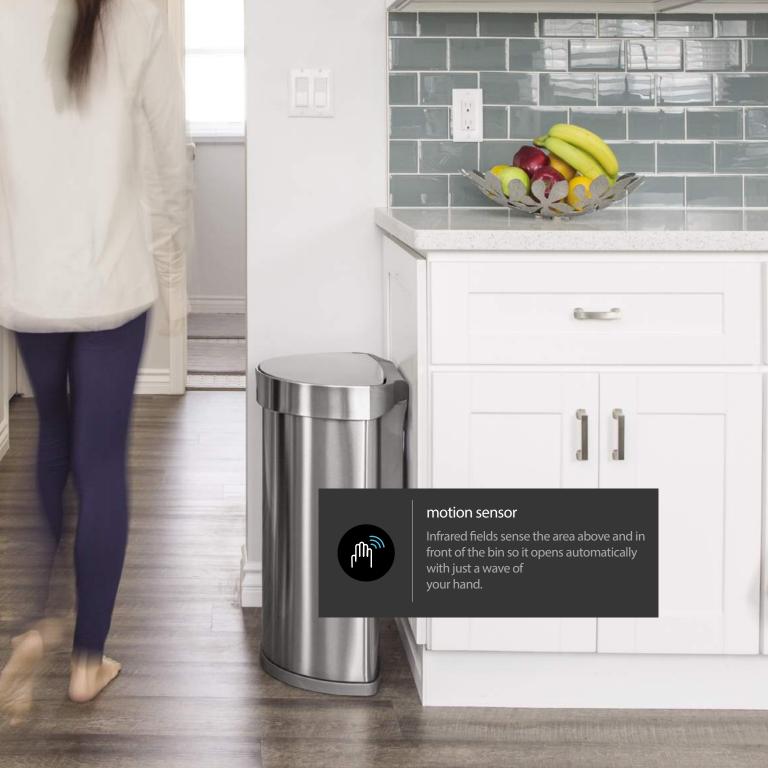

#### motion sensing

The motion sensor opens the bin with a wave of your hand and is smart enough to adapt to you and the surrounding environment — no false triggers, no unexpected lid closures.

case study #02