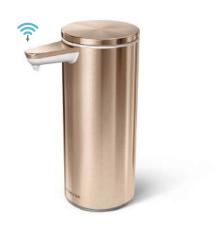

plastic rectangular pedal bin with liner pocket

plastic slim pedal bin

rechargeable sensor pump

rechargeable sensor pump

rechargeable sensor pump

rechargeable sensor pump

sensor pump

square push pump

## the perfect soap

The perfect consistency for sensor pumps — no clogs or drips. Dispenses the correct amount quickly and consistently.

see our entire collection at www.simplehuman.com/uk

sensor mirror pro, wide-view