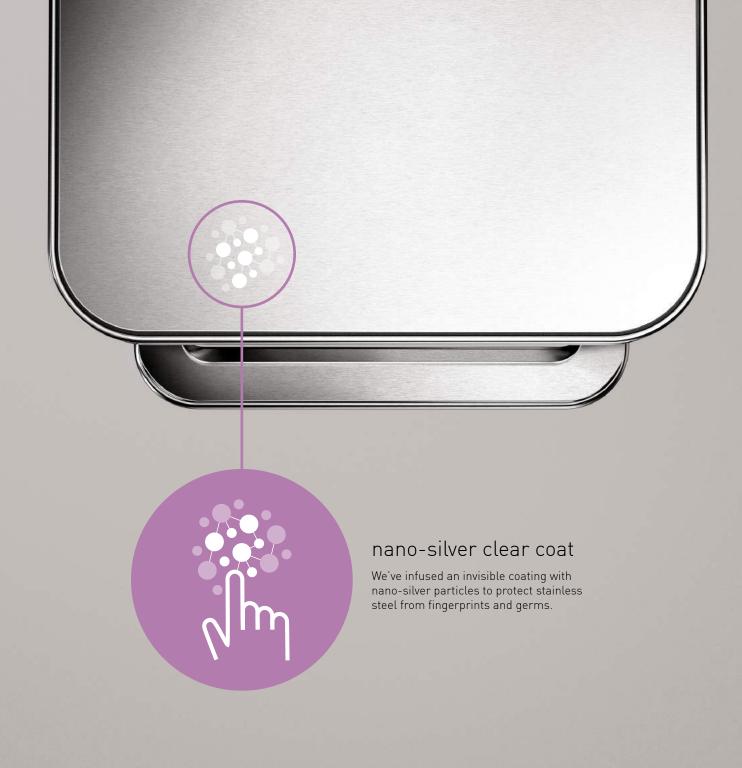

case study #01

## the world's smartest sensor bin





#### voice sensing

Just say "open can" and the lid opens automatically, so throwing away rubbish is quick, efficient and hassle-free.





#### motion sensing

The motion sensor opens the bin with a wave of your hand and is smart enough to adapt to you and the surrounding environment — no false triggers, no unexpected lid closures.



case study #02

## the best View



#### tru-lux light system

Our mirrors are more than twice as bright as the next best (600 lux), and with a colour rendering index (CRI) of 95, tru-lux closely simulates natural sunlight.







case study #03

### material innovation



a smarter home

# tools for efficient living





54L dual compartment pedal bin with liner pocket



30L rectangular pedal bin with liner pocket



55L rectangular pedal bin with liner pocket



45L rectangular pedal bin with liner pocket



rectangular pedal bin with liner pocket



plastic rectangular pedal bin with liner pocket



dual compartment rectangular pedal bin with liner pocket



rectangular pedal bin with liner pocket



rectangular pedal bin with liner pocket



rectangular pedal bin with liner pocket





rectangular sensor bin with voice + motion sensor



rectangular sensor bin with voice + motion sensor



rectangular sensor bin with voice + motion sensor



dual compartment rectangular sensor bin with voice + motion sensor'



semi-round sensor bin with liner pocket