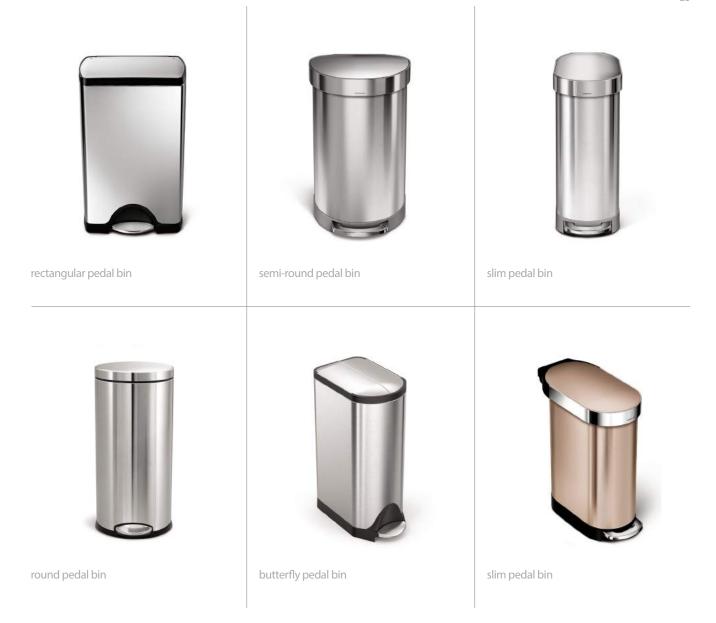

# tools for efficient living

54L dual compartment pedal bin with liner pocket

30L rectangular pedal bin with liner pocket

55L rectangular pedal bin with liner pocket

45L rectangular pedal bin with liner pocket

rectangular pedal bin with liner pocket

plastic rectangular pedal bin with liner pocket

dual compartment rectangular pedal bin with liner pocket

rectangular pedal bin with liner pocket

rectangular pedal bin with liner pocket