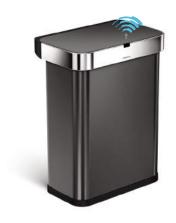

rectangular pedal bin with liner pocket

rectangular sensor bin with voice + motion sensor

rectangular sensor bin with voice + motion sensor

rectangular sensor bin with voice + motion sensor

dual compartment rectangular sensor bin with voice + motion sensor'