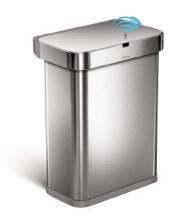

rectangular pedal bin with liner pocket

rectangular sensor bin with voice + motion sensor

rectangular sensor bin with voice + motion sensor

rectangular sensor bin with voice + motion sensor

dual compartment rectangular sensor bin with voice + motion sensor'