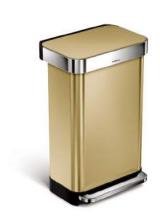

# tools for efficient living

54L dual compartment pedal bin with liner pocket

30L rectangular pedal bin with liner pocket

55L rectangular pedal bin with liner pocket

45L rectangular pedal bin with liner pocket

rectangular pedal bin with liner pocket

plastic rectangular pedal bin with liner pocket

dual compartment rectangular pedal bin with liner pocket

rectangular pedal bin with liner pocket

rectangular pedal bin with liner pocket