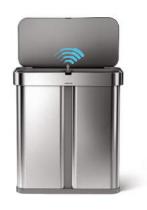

#### voice sensing

Just say "open can" and the lid opens automatically, so throwing away rubbish is quick, efficient and hassle-free.

#### motion sensing

The motion sensor opens the bin with a wave of your hand and is smart enough to adapt to you and the surrounding environment — no false triggers, no unexpected lid closures.

case study #02