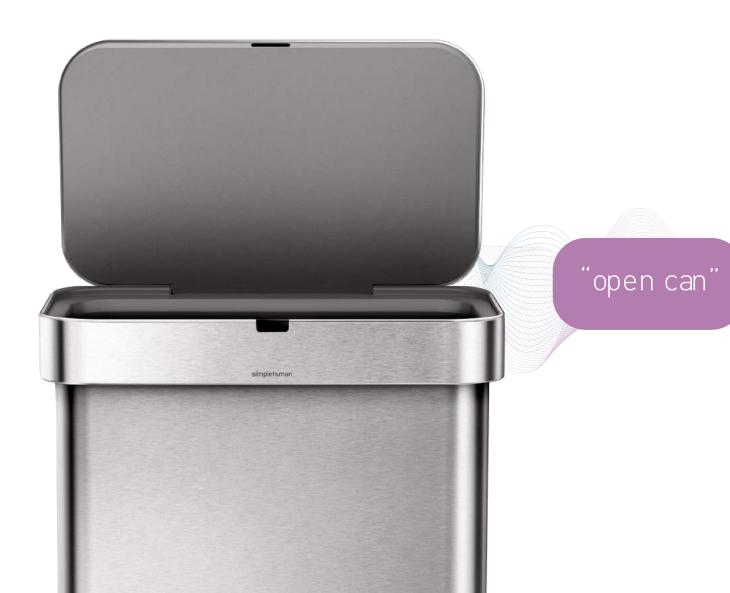

#### voice sensing

Just say "open can" and the lid opens automatically, so throwing away rubbish is quick, efficient and hassle-free.