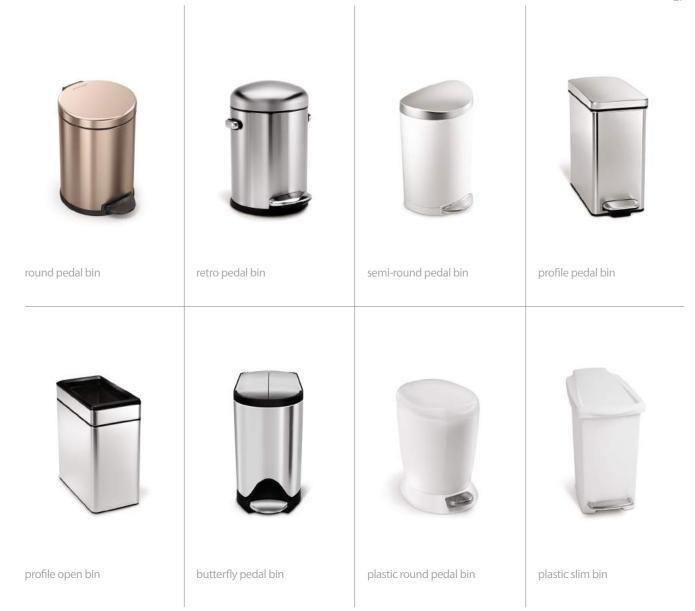

# tools for efficient living

54L dual compartment pedal bin with liner pocket

30L rectangular pedal bin with liner pocket

55L rectangular pedal bin with liner pocket

45L rectangular pedal bin with liner pocket

rectangular pedal bin with liner pocket

plastic rectangular pedal bin with liner pocket

dual compartment rectangular pedal bin with liner pocket

rectangular pedal bin with liner pocket

rectangular pedal bin with liner pocket

rectangular pedal bin with liner pocket

rectangular sensor bin with voice + motion sensor

rectangular sensor bin with voice + motion sensor

rectangular sensor bin with voice + motion sensor

dual compartment rectangular sensor bin with voice + motion sensor'

semi-round sensor bin with liner pocket

semi-round sensor bin with grey plastic lid

semi-round sensor bin with liner pocket

semi-round sensor bin with liner pocket

dual compartment rectangular bin with voice + motion sensor

dual compartment rectangular pedal bin with liner pocket

rectangular recycler

butterfly recycler

touch-bar recycler

slim open recycler

pull-out recycler

dual compartment semi-round pedal bin

see our entire collection at www.simplehuman.com/uk

see our entire collection at www.simplehuman.com/uk

see our entire collection at www.simplehuman.com/uk

plastic swing lid bin

plastic semi-round pedal bin

plastic slim pedal bin

plastic rectangular pedal bin

plastic rectangular pedal bin with liner pocket

plastic slim pedal bin

rechargeable sensor pump

rechargeable sensor pump

rechargeable sensor pump

rechargeable sensor pump

sensor pump

square push pump