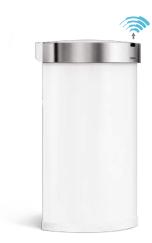

semi-round sensor bin with liner pocket

semi-round sensor bin with grey plastic lid

semi-round sensor bin with liner pocket

semi-round sensor bin with liner pocket

dual compartment rectangular bin with voice + motion sensor