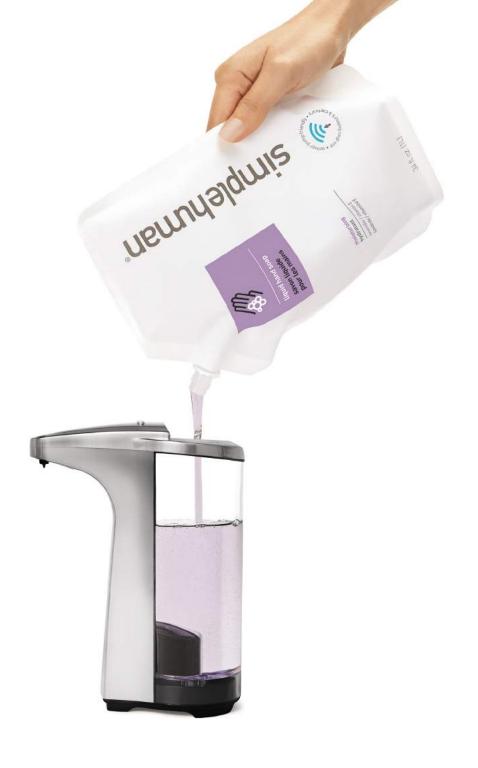

## the perfect soap

The perfect consistency for sensor pumps — no clogs or drips. Dispenses the correct amount quickly and consistently.

see our entire collection at www.simplehuman.com/uk

sensor mirror pro, wide-view