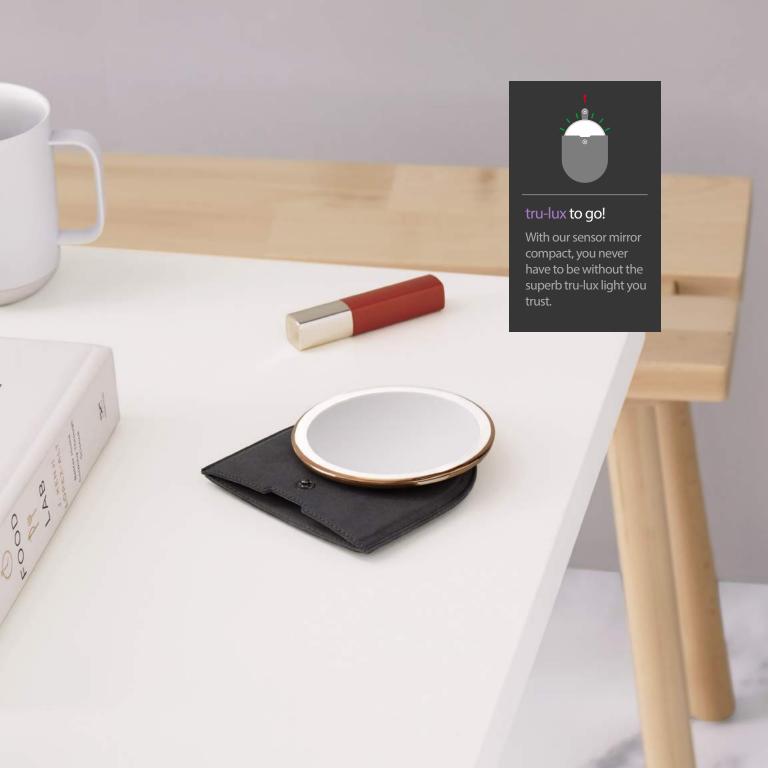

#### tru-lux light system

Our mirrors are more than twice as bright as the next best (600 lux), and with a colour rendering index (CRI) of 95, tru-lux closely simulates natural sunlight.

case study #03