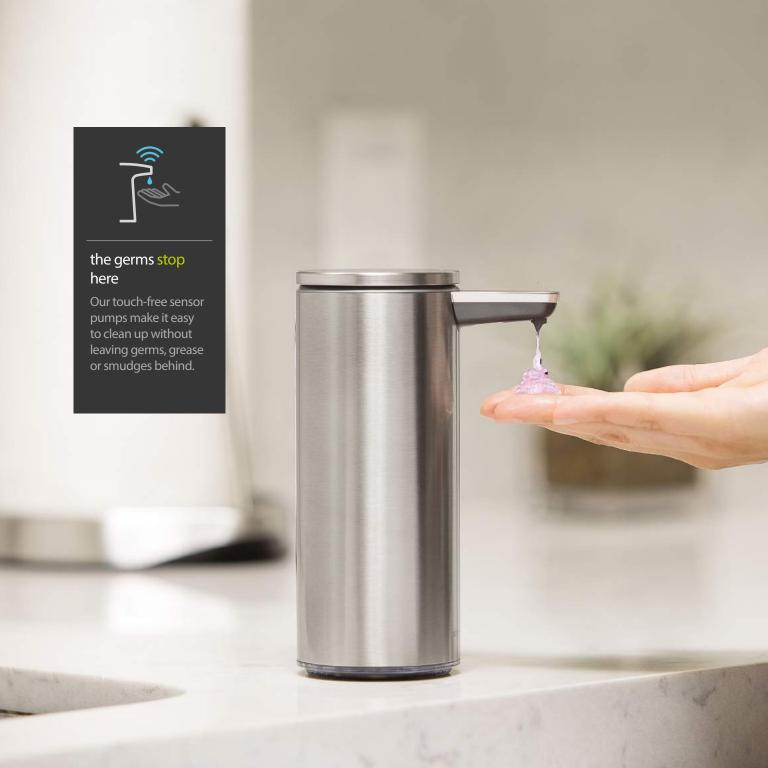

plastic rectangular pedal bin with liner pocket

plastic slim pedal bin

rechargeable sensor pump

rechargeable sensor pump

rechargeable sensor pump

rechargeable sensor pump

sensor pump

square push pump

## the perfect soap

The perfect consistency for sensor pumps — no clogs or drips. Dispenses the correct amount quickly and consistently.

see our entire collection at www.simplehuman.com/uk

sensor mirror pro, wide-view