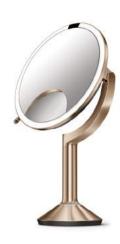

## touch-control brightness

Fast, intuitive control over a continuous range of brightness from 100 lux to 800 lux.

20cm sensor mirror with touch-control brightness

20cm sensor mirror with touch-control brightness

20cm sensor mirror with touch-control brightness

sensor mirror trio with touch-control brightness

sensor mirror trio with touch-control brightness

sensor mirror trio with touch-control brightness

20cm wall mount sensor mirror hard-wired (100-240V) / rechargeable