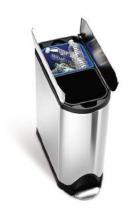

#### give me a bump!

Our unique touch-bar makes it easy to open the bin from any angle. If your hands are full, just tap with your elbow, bump with your hip, or nudge with your knee — the possibilities are endless.