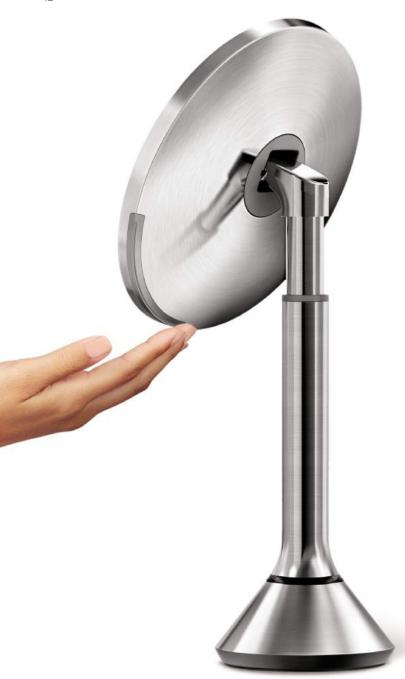

#### tru-lux light system

Our mirrors are more than twice as bright as the next best (600 lux), and with a colour rendering index (CRI) of 95, tru-lux closely simulates natural sunlight.

case study #03