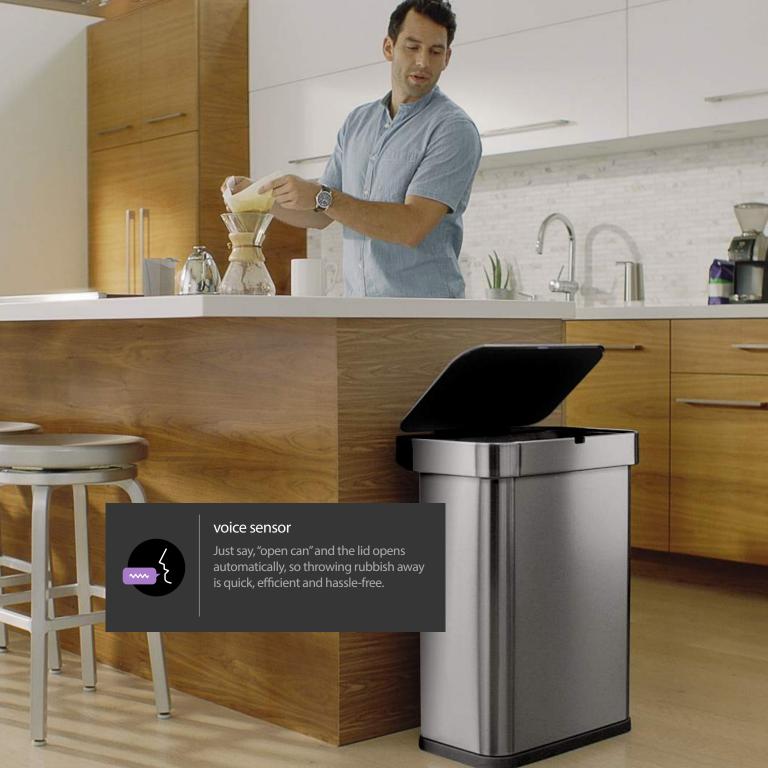

#### voice sensing

Just say "open can" and the lid opens automatically, so throwing away rubbish is quick, efficient and hassle-free.

#### motion sensing

The motion sensor opens the bin with a wave of your hand and is smart enough to adapt to you and the surrounding environment — no false triggers, no unexpected lid closures.

case study #02