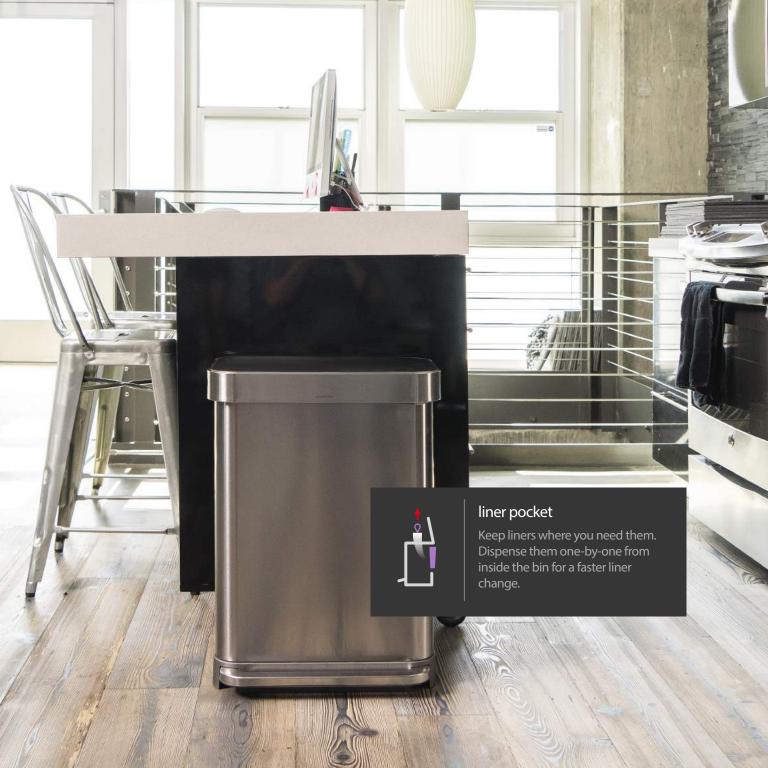

# tools for efficient living

54L dual compartment pedal bin with liner pocket

30L rectangular pedal bin with liner pocket

55L rectangular pedal bin with liner pocket

45L rectangular pedal bin with liner pocket

rectangular pedal bin with liner pocket

plastic rectangular pedal bin with liner pocket

dual compartment rectangular pedal bin with liner pocket

rectangular pedal bin with liner pocket

rectangular pedal bin with liner pocket

rectangular pedal bin with liner pocket

rectangular sensor bin with voice + motion sensor

rectangular sensor bin with voice + motion sensor

rectangular sensor bin with voice + motion sensor

dual compartment rectangular sensor bin with voice + motion sensor'