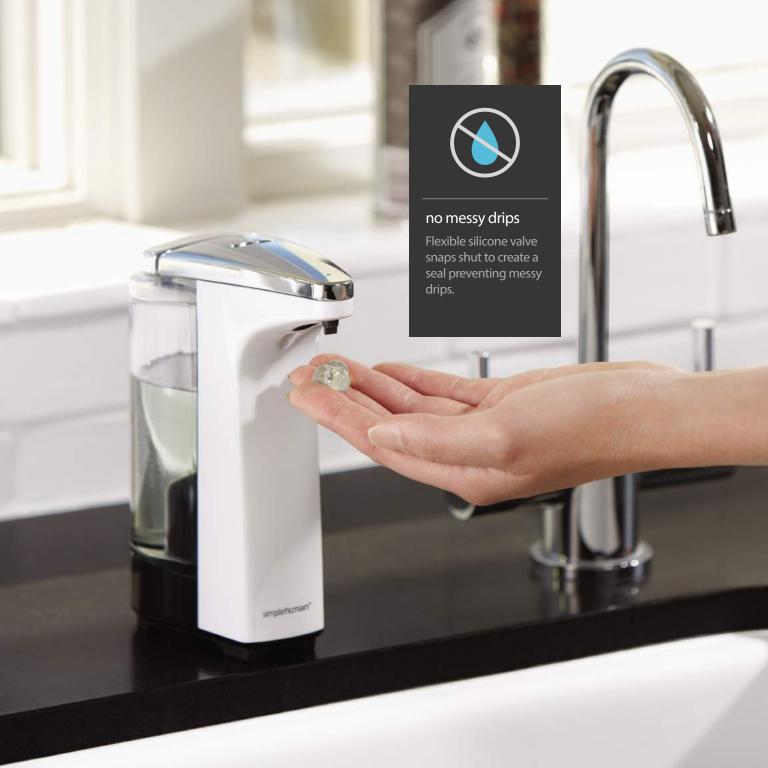

## the perfect soap

The perfect consistency for sensor pumps — no clogs or drips. Dispenses the correct amount quickly and consistently.

see our entire collection at www.simplehuman.com/uk

sensor mirror pro, wide-view