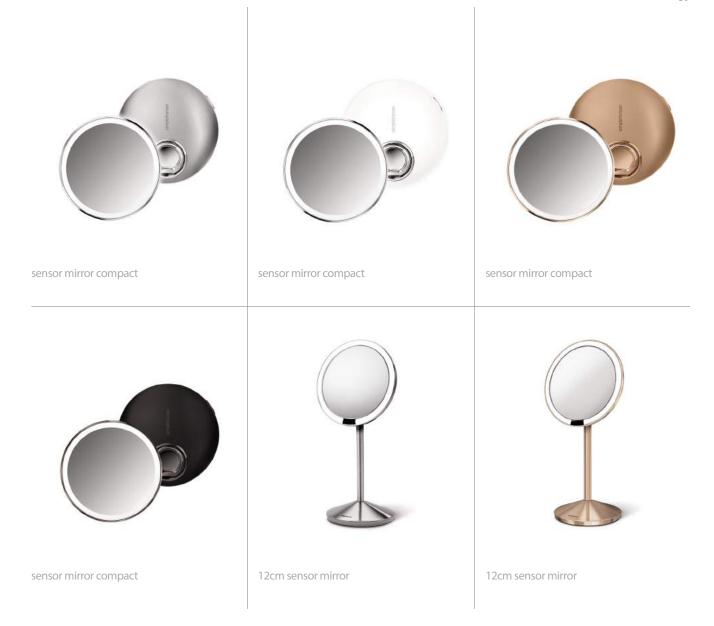

# tools for efficient living

54L dual compartment pedal bin with liner pocket

30L rectangular pedal bin with liner pocket

55L rectangular pedal bin with liner pocket

45L rectangular pedal bin with liner pocket

rectangular pedal bin with liner pocket

plastic rectangular pedal bin with liner pocket

dual compartment rectangular pedal bin with liner pocket

rectangular pedal bin with liner pocket

rectangular pedal bin with liner pocket

rectangular pedal bin with liner pocket

rectangular sensor bin with voice + motion sensor

rectangular sensor bin with voice + motion sensor

rectangular sensor bin with voice + motion sensor

dual compartment rectangular sensor bin with voice + motion sensor'

semi-round sensor bin with liner pocket

semi-round sensor bin with grey plastic lid

semi-round sensor bin with liner pocket

semi-round sensor bin with liner pocket

dual compartment rectangular bin with voice + motion sensor