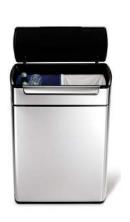

#### voice sensing

Just say "open can" and the lid opens automatically, so throwing away rubbish is quick, efficient and hassle-free.

#### motion sensing

The motion sensor opens the bin with a wave of your hand and is smart enough to adapt to you and the surrounding environment — no false triggers, no unexpected lid closures.

case study #02