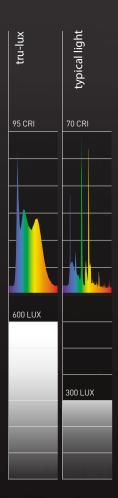

#### tru-lux light system

Our mirrors are more than twice as bright as the next best (600 lux), and with a colour rendering index (CRI) of 95, tru-lux closely simulates natural sunlight.

case study #03