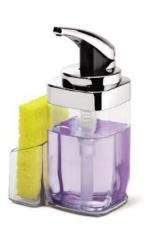

cycler



dual compartment semi-round pedal bin



see our entire collection at www.simplehuman.com/uk

#### give me a bump!

Our unique touch-bar makes it easy to open the bin from any angle. If your hands are full, just tap with your elbow, bump with your hip, or nudge with your knee — the possibilities are endless.







see our entire collection at www.simplehuman.com/uk





see our entire collection at www.simplehuman.com/uk





plastic swing lid bin



plastic semi-round pedal bin



plastic slim pedal bin



plastic rectangular pedal bin



plastic rectangular pedal bin with liner pocket



plastic slim pedal bin









rechargeable sensor pump



rechargeable sensor pump



rechargeable sensor pump



rechargeable sensor pump



sensor pump



square push pump



sensor pump



square push pump with caddy



## the perfect soap

The perfect consistency for sensor pumps — no clogs or drips. Dispenses the correct amount quickly and consistently.





see our entire collection at www.simplehuman.com/uk







sensor mirror pro, wide-view



20cm sensor mirror pro, round



20cm sensor mirror pro, round





## touch-control brightness

Fast, intuitive control over a continuous range of brightness from 100 lux to 800 lux.



20cm sensor mirror with touch-control brightness



20cm sensor mirror with touch-control brightness



20cm sensor mirror with touch-control brightness



sensor mirror trio with touch-control brightness



sensor mirror trio with touch-control brightness



sensor mirror trio with touch-control brightness







20cm wall mount sensor mirror