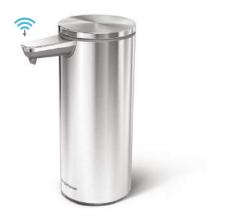

plastic rectangular pedal bin with liner pocket

plastic slim pedal bin

rechargeable sensor pump

rechargeable sensor pump

rechargeable sensor pump

rechargeable sensor pump

sensor pump

square push pump

## the perfect soap

The perfect consistency for sensor pumps — no clogs or drips. Dispenses the correct amount quickly and consistently.

see our entire collection at www.simplehuman.com/uk

sensor mirror pro, wide-view