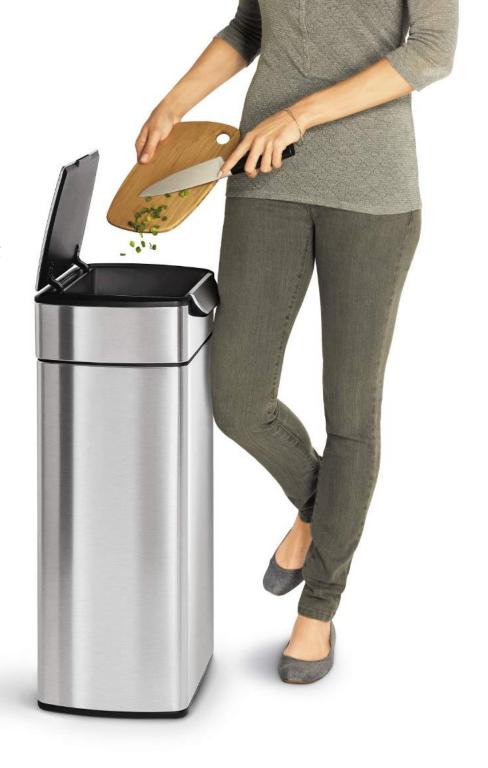

#### give me a bump!

Our unique touch-bar makes it easy to open the bin from any angle. If your hands are full, just tap with your elbow, bump with your hip, or nudge with your knee — the possibilities are endless.