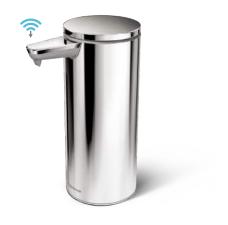

plastic rectangular pedal bin with liner pocket

plastic slim pedal bin

rechargeable sensor pump

rechargeable sensor pump

rechargeable sensor pump

rechargeable sensor pump

sensor pump

square push pump

## the perfect soap

The perfect consistency for sensor pumps — no clogs or drips. Dispenses the correct amount quickly and consistently.

see our entire collection at www.simplehuman.com/uk

sensor mirror pro, wide-view