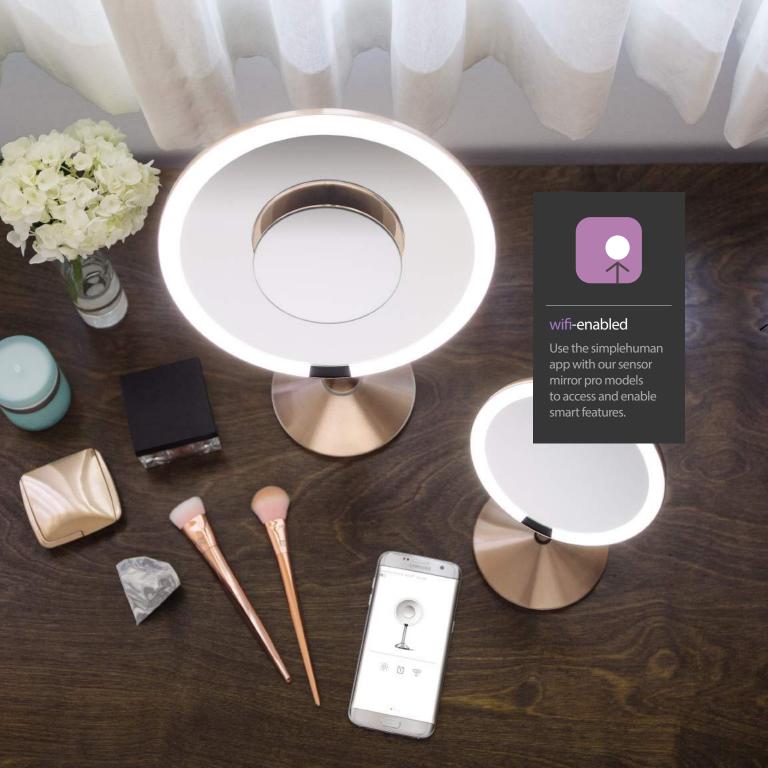

## the perfect soap

The perfect consistency for sensor pumps — no clogs or drips. Dispenses the correct amount quickly and consistently.

see our entire collection at www.simplehuman.com/uk

sensor mirror pro, wide-view

20cm sensor mirror pro, round

20cm sensor mirror pro, round

## touch-control brightness

Fast, intuitive control over a continuous range of brightness from 100 lux to 800 lux.

20cm sensor mirror with touch-control brightness

20cm sensor mirror with touch-control brightness