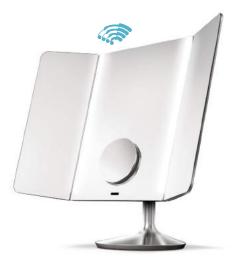

## touch-control brightness

Fast, intuitive control over a continuous range of brightness from 100 lux to 800 lux.

20cm sensor mirror with touch-control brightness

20cm sensor mirror with touch-control brightness

20cm sensor mirror with touch-control brightness

sensor mirror trio with touch-control brightness

sensor mirror trio with touch-control brightness

sensor mirror trio with touch-control brightness

20cm wall mount sensor mirror hard-wired (100-240V) / rechargeable

20cm wall mount sensor mirror hard-wired (100-240V) / rechargeable

20cm wall mount sensor mirror hard-wired (100-240V) / rechargeable

20cm wall mount sensor mirror hard-wired (100-240V) / rechargeable

see our entire collection at www.simplehuman.com/uk