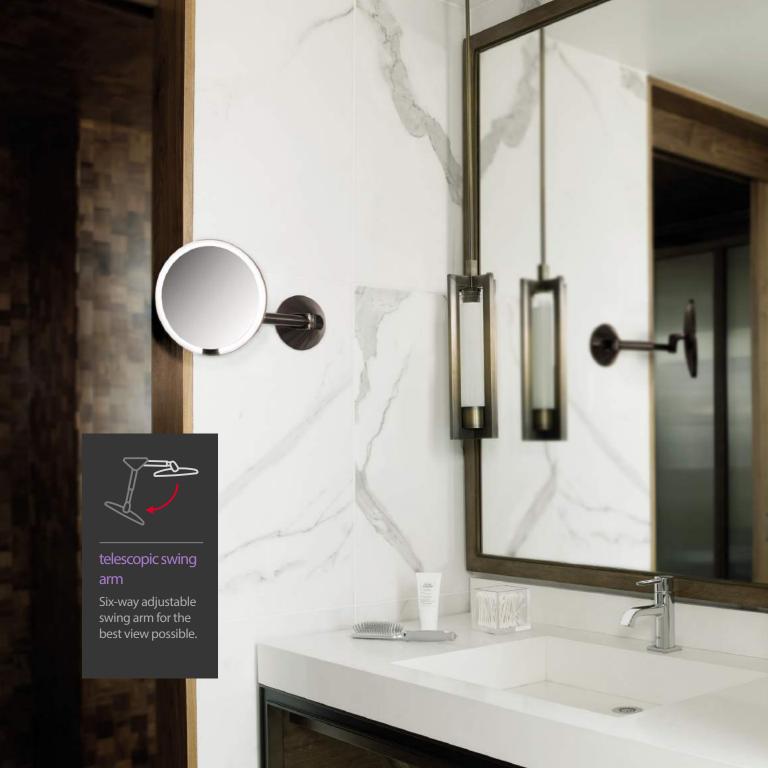

## the best View

#### tru-lux light system

Our mirrors are more than twice as bright as the next best (600 lux), and with a colour rendering index (CRI) of 95, tru-lux closely simulates natural sunlight.

case study #03

20cm wall mount sensor mirror hard-wired (100-240V) / rechargeable

20cm wall mount sensor mirror hard-wired (100-240V) / rechargeable

20cm wall mount sensor mirror hard-wired (100-240V) / rechargeable

see our entire collection at www.simplehuman.com/uk