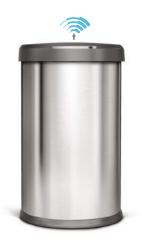

semi-round sensor bin with liner pocket

semi-round sensor bin with grey plastic lid

semi-round sensor bin with liner pocket

semi-round sensor bin with liner pocket

dual compartment rectangular bin with voice + motion sensor