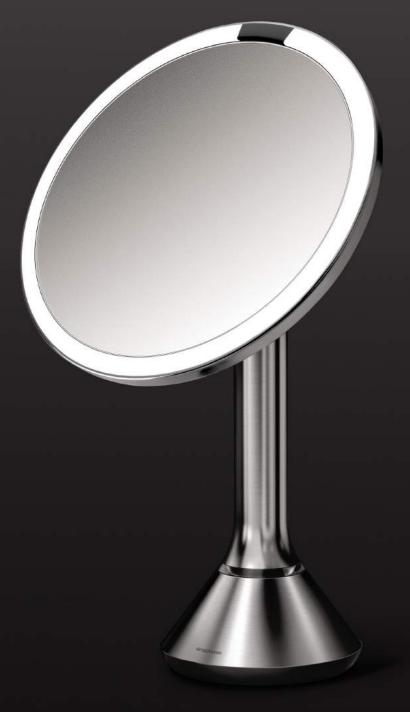

20cm sensor mirror pro, round

20cm sensor mirror pro, round

## touch-control brightness

Fast, intuitive control over a continuous range of brightness from 100 lux to 800 lux.

20cm sensor mirror with touch-control brightness

20cm sensor mirror with touch-control brightness