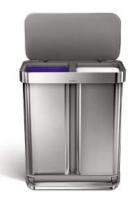

rectangular pedal bin with liner pocket

rectangular sensor bin with voice + motion sensor

rectangular sensor bin with voice + motion sensor

rectangular sensor bin with voice + motion sensor

dual compartment rectangular sensor bin with voice + motion sensor'