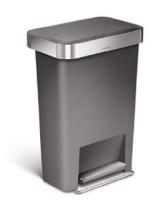

# tools for efficient living

54L dual compartment pedal bin with liner pocket

30L rectangular pedal bin with liner pocket

55L rectangular pedal bin with liner pocket

45L rectangular pedal bin with liner pocket

rectangular pedal bin with liner pocket

plastic rectangular pedal bin with liner pocket

dual compartment rectangular pedal bin with liner pocket

rectangular pedal bin with liner pocket

rectangular pedal bin with liner pocket