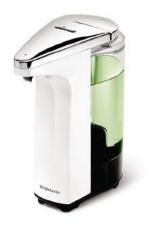

plastic rectangular pedal bin with liner pocket

plastic slim pedal bin

rechargeable sensor pump

rechargeable sensor pump

rechargeable sensor pump

rechargeable sensor pump

sensor pump

square push pump

## the perfect soap

The perfect consistency for sensor pumps — no clogs or drips. Dispenses the correct amount quickly and consistently.

see our entire collection at www.simplehuman.com/uk

sensor mirror pro, wide-view